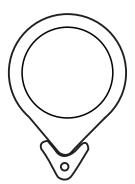

## K-302 Tear Drop Retractable Badge Holder

JOB NO.

QUANTITY:

**PRINT METHOD:** 

**PRODUCT COLOUR:** 

PRINT COLOUR:

**ADDITIONAL INFORMATION:** 

**ARTWORK 100%** 

Imprint Area: 18mm diameter Product Size: 31mm diameter

**Pad Print Option** 

**Digital Insert Option** 

Pink line is the cut line Green line is the bleed line

Dotted line indicates maximum print area

## **LAYOUT**

Note: Line drawings are for print positional guide only. Drawings are approx. 100% size unless specified and may not be an exact representation of the detail of the product. Please familiarise yourself with the product prior to approving.